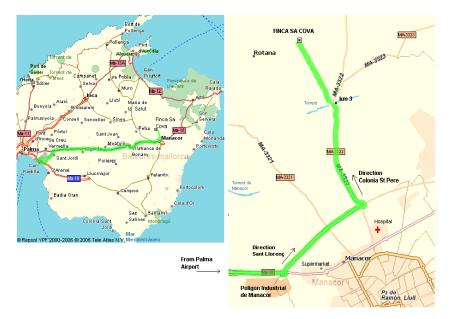

## INSTRUCTIONS FROM PALMA AIRPORT TO FINCA SA COVA

- 0 h 0 km From Aeropuerto de Palma de Mallorca (BALEARES) take Highway Ma-19, towards Santanyí / Platja de Palma
- 0h 3m 2.3 Km Continue along Ma-19 for 2.0 Km. Take Exit 10 towards Manacor/ S'Aranjassa/ Platja de Palma
- 0h 4m 4.3 Km Continue along for 685 m towards S'Aranjassa/ Manacor

Roundabout at 321 m and take third exit (Direction Manacor)

Roundabout at 298 m and take second exit (Direction Manacor)

0h 6m 5.0 Km Continue along Camino de Can Capó (Ma-19) for 2.1 Km

Roundabout a 1.9 Km and take first exit (Direction Manacor)

0h 7m 7.2 Km Continue along Camino de Siquia (MA-5030) for 3.1 Km

Roundabout a 1.9 Km and take second exit (Direction Manacor) Roundabout a 1.2 Km and take second exit (Direction Manacor)

0h 11m 10.9 Km Continue along Ma-15 for 36.7 Km (Direction Manacor)

Roundabout at Algaida at 11.3 Km and take second exit (Direction Manacor) Roundabout at Montuïri at 5.3 Km and take second exit (Direction Manacor) Roundabout at Villafranca de Bonany at 8.8 Km and take second exit (Direction Manacor)

Roundabout at Petra at 5.4 Km and take second exit (Direction Manacor) Roundabout at Poligon Industrial Manacor at 5.7 Km and take third exit (Direction Sant Llorenç):

0h 44m 47.6 Km Continue along road for 1.9 Km

Roundabout at 1.9 Km and take third exit (Direction Colonia St Pere):

0h 46m 49.5 Km Continue along MA-3322 for 2.0 Km

0h 46m 51.5 Km Just at 3<sup>rd</sup>km indication at MA-3322, take local road 'Camí de Sa Cova':

0h 46m 53.5 Km Go straight on for 2 km and at the end of the road you arrive to Finca Sa Cova.