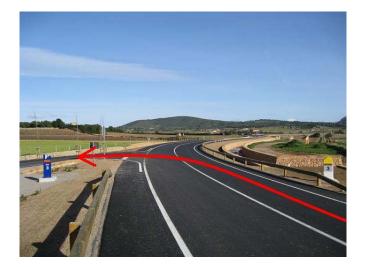

Roundabout at 1.9 Km and take third exit (Direction Colonia St Pere):

0h 46m 49.5 Km Continue along MA-3322 for 2.0 Km

0h 46m 51.5 Km Just at 3<sup>rd</sup>km indication at MA-3322, take local road 'Camí de Sa Cova':

0h 46m 53.5 Km Go straight on for 2 km and at the end of the road you arrive to Finca Sa Cova.